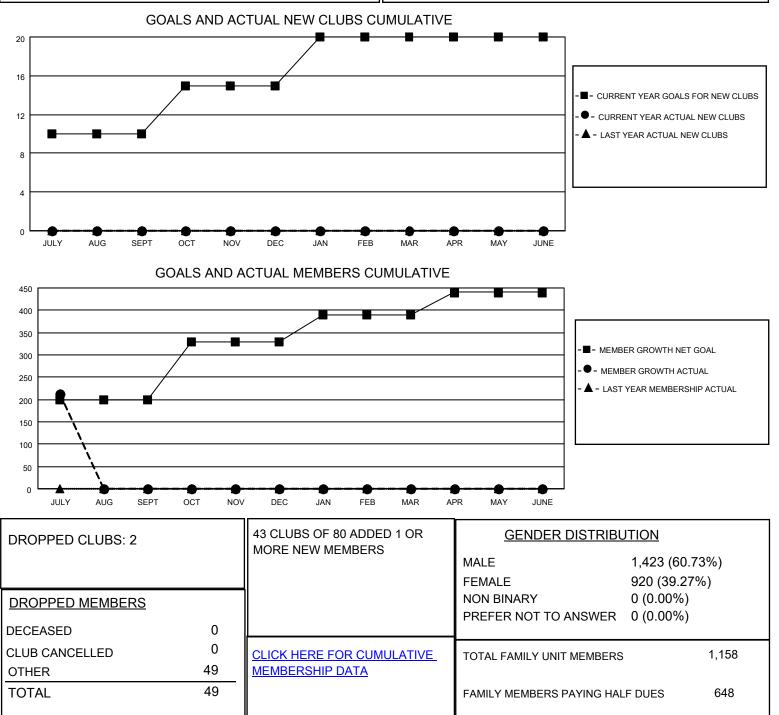

## LOCATION INDIA

District 317 A

Results as of: 7/31/2023

| Clubs                 |               |           |               | Members               |                         |                         |                                                    |
|-----------------------|---------------|-----------|---------------|-----------------------|-------------------------|-------------------------|----------------------------------------------------|
| RESULTS FOR 2023-2024 |               |           |               | RESULTS FOR 2023-2024 |                         |                         |                                                    |
| QUARTER               | NEW CLUB GOAL | NEW CLUBS | DROPPED CLUBS | QUARTER               | IBER GROWTH NET<br>GOAL | MEMBER GROWTH<br>ACTUAL | DROPPED<br>MEMBERS ACTUAL<br>(including transfers) |
| JULY/AUG/SEPT         | 10            | 0         | 2             | JULY/AUG/SEPT         | 200                     | 273                     | 49                                                 |
| OCT/NOV/DEC           | 5             | 0         | 0             | OCT/NOV/DEC           | 130                     | 0                       | 0                                                  |
| JAN/FEB/MAR           | 5             | 0         | 0             | JAN/FEB/MAR           | 60                      | 0                       | 0                                                  |
| APR/MAY/JUNE          | 0             | 0         | 0             | APR/MAY/JUNE          | 50                      | 0                       | 0                                                  |